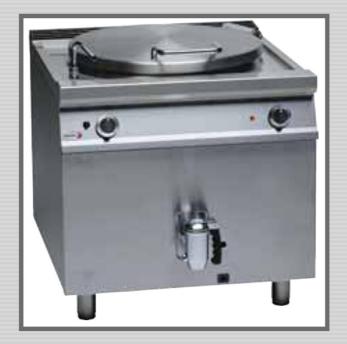

## **Boiling Pan**

## On Site Kitchen Rentals Ltd

| Series54Bottom of the well in stainless steel AISI-316-L.Counterweighted hinged lid. Stainless steel burner, with safety valve and thermocouple. Piezoelectric ignition with pilot. Cold and hot water feeds. Drainage tap. |
|-----------------------------------------------------------------------------------------------------------------------------------------------------------------------------------------------------------------------------|
|                                                                                                                                                                                                                             |