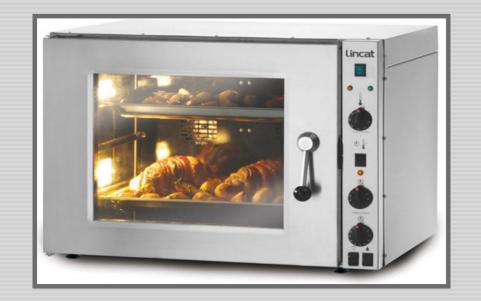

## **Convection Oven (Table Top)**

On Site Kitchen Rentals Ltd

Counter-top electric convection oven equipment designed to make the maximum use of limited kitchen space. Offers steam injection, a cook and hold feature. Power: 3kW Internal Dimensions: 360 (h) x 537 (w) x 350 (d) (mm) Efficient air circulation with twin fans for fast and even cooking Robust stainless steel construction Cook and hold facility Accepts 1/1GN containers for convenient operation Water injection facility gives a professional finish to breads and pastries Double-glazed door for energy efficiency