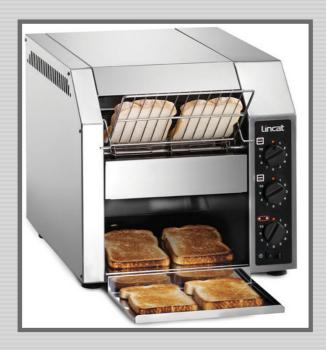

## **Conveyor Toaster**

On Site Kitchen Rentals Ltd

High output from a compact unit - ideal for breakfast buffets
Conveyor speed and both upper and lower elements are adjustable for precise and versatile control of browning
Individually controlled heating elements for one-sided toasting of teacakes, burger buns, and other products
Operates from a 13amp plug - no special installation required
Up to 340 slices of toast per hour