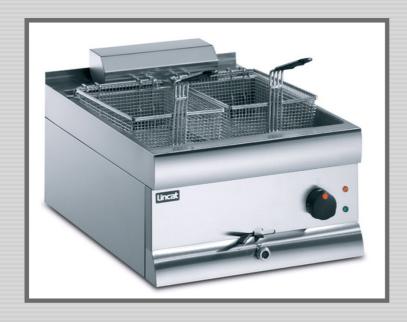

## Double Basket Fryer (Table Top)

On Site Kitchen Rentals Ltd

Front mounted controls ensure safe working practice
Hinging element with safety cut-out provides easy access to tank for cleaning
High quality grade 304 stainless steel fryer tanks, fully welded to hobs for added strength and a smooth, easy clean seamless finish
Thermostatic control with fail-safe top temperature cut out maintains accurate oil temperature and ensures safe operation
Heavy duty double nickel plated spun wire baskets, batter plates and stainless steel lids supplied as standard