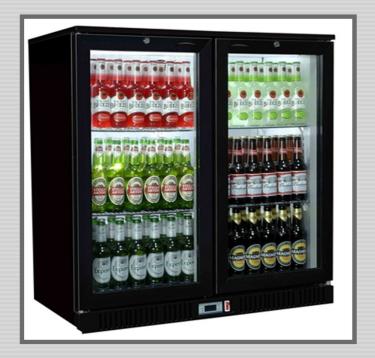

## **Double Door Bottle Fridge**

On Site Kitchen Rentals Ltd

.Double sliding double glazed display doors with replaceable magnetic door seals.

.Auto defrost feature keeps the bottle cooler working with no down time.

.Interior display light - ideal for back bar presentation of bottles.

.Four adjustable shelves to accommodate different height bottles.

.Adjustable feet - bottle cooler remains level on uneven bar floors.

.Display fridge features a fully automatic integral temperature controller.

.Black epoxy polyester finished steel outer casing.

.Due to the high cost of carriage and handling a restocking fee of up to 25% is applied to this product if returned.

.Capacity : 223 litre.

| depth (mm) | Width (mm) | Height (mm) | Electricity | Gas | Weight (kg) |
|------------|------------|-------------|-------------|-----|-------------|
| 535        | 920        | 925         | 13amp       | N/A | 65          |