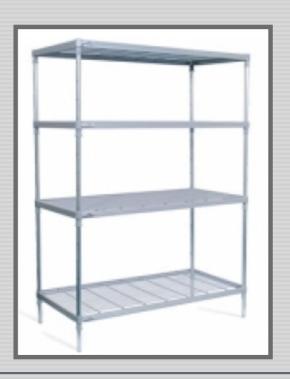

## Four Tier Racking

On Site Kitchen Rentals Ltd

Nylon Coated complete shelving units are available in 3 and 4 tier options ranging from sizes 600mm Length x 300mm Depth to 1800mm Length to 600mm Depth, individual shelves can be purchased to increase over all tiers. Nylon shelving can be used for dry storage, refrigeration and freezer storage. Suitable for temperatures ranging from -40 c to +110 c.

| depth (mm) | Width (mm)  | Height (mm) | Electricity | Gas | Weight (kg) |
|------------|-------------|-------------|-------------|-----|-------------|
| 300 or 600 | 600 or 1800 | 1675        | N/A         | N/A | 23          |