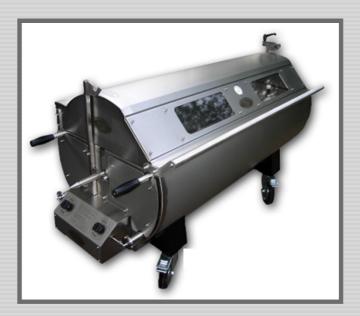

## Hog roast

On Site Kitchen Rentals Ltd

All Machines are constructed from stainless steel and manufactured to the highest standard

Individually controlled, variable power dual burners

Motorized twin-directional rotary spit

Heat resistant Robax glass viewing panels

45 control fascia for ease of use

Large locking wheels for safe positioning, ease of transportation and storage Stainless steel warming/carving plates

| depth (mm) | Width (mm) | Height (mm) | Electricity | Gas     | Weight (kg) |
|------------|------------|-------------|-------------|---------|-------------|
| N/A        | N/A        | N/A         | N/A         | Propane | N/A         |