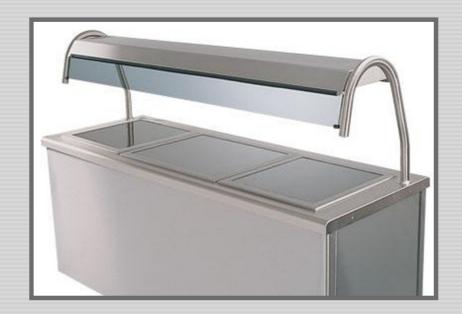

## Hot Servery With Ceramic Top

## On Site Kitchen Rentals Ltd

Ceramic heated tops with over head heated lamps for displaying hot food

- . 3 x heated lamps
- . 4 heavy duty casters 2 with brakes
- . Tray slide available
- . High quality stainless steel