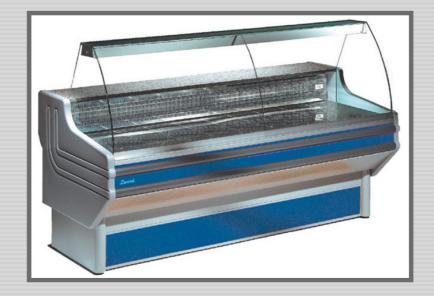

## On Site Kitchen Rentals Ltd

Refrigerated under storage Intermediate glass shelf Marble rear shelf Stainless steel deck Digital controller Digital temperature readout Temperature range +0 C to +5 C Suitable for 25 C ambient temperature Fan assisted

| depth (mm) | Width (mm)          | Height (mm) | Electricity | Gas | Weight (kg) |
|------------|---------------------|-------------|-------------|-----|-------------|
| 930        | 2000mm to<br>3000mm | 1230        | 13amp       | N/A | 130         |