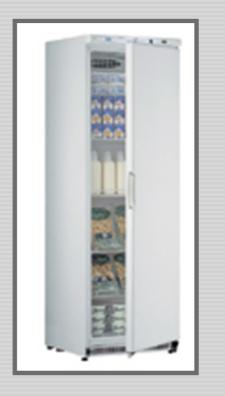

## **Upright Cabinet Fridge (400ltrs)**

On Site Kitchen Rentals Ltd

## CONSTRUCTION

White exterior. Food safe plastic interior. 5 adjustable shelves and 1 bottom shelf. Temperature display. Lock fitted. Reversible door with replaceable gasket. Adjustable feet.

## REFRIGERATION

Digital thermometer. Internal fan. Energy saving 40mm CFC free-Polyurethane foam injected insulation. Off cycle defrost. Condenser fan. Refrigerant R134a. 13 amp supply.

| depth (mm) | Width (mm) | Height (mm) | Electricity | Gas | Weight (kg) |
|------------|------------|-------------|-------------|-----|-------------|
| 620        | 600        | 1865        | 13amp       | N/A | 38          |