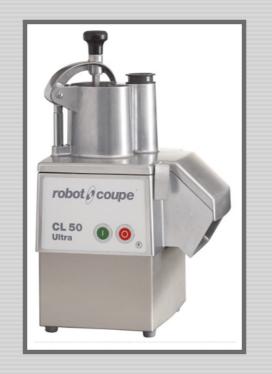

## **Vegetable Preparation Machine**

On Site Kitchen Rentals Ltd

Speed: variable 300 - 3000 rpm With induction motor and motor brake, thermal protector to stop motor if left on too long and pulse function for precision control Delivered with: 5.5 Litre stainless steel cutter bowl with handle, stainless steel flat blade knife, vegetable preparation attachment with 2 hoppers (one D shaped and one deep round) R-Mix function, allows delicate foodstuffs to be mixed without being chopped