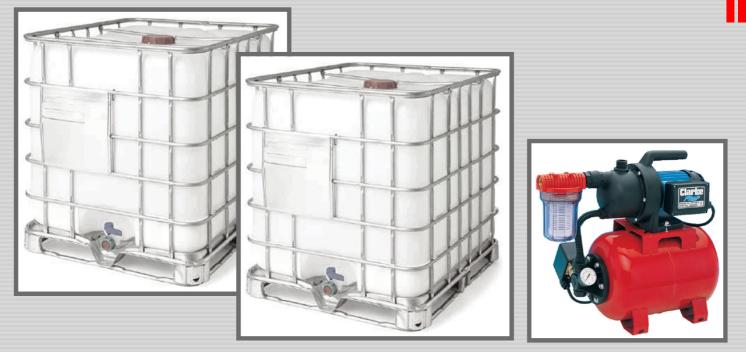

## Water Butt, Waste Water Butt & Pump Kit On Site Kitchen Rentals Ltd

| Fresh water butt and waste water butt also comes with fresh water pump kit<br>Waste water pump kit can also be supplied on request |            |             |             |                 |             |
|------------------------------------------------------------------------------------------------------------------------------------|------------|-------------|-------------|-----------------|-------------|
| depth (mm)                                                                                                                         | Width (mm) | Height (mm) | Electricity | Water           | Weight (kg) |
| N/A                                                                                                                                | N/A        | N/A         | 13amp       | 15mm or<br>22mm | N/A         |